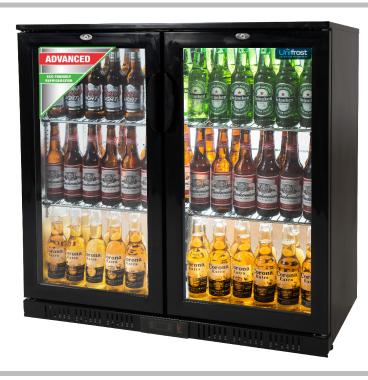

## BC20HBE Hinged Double Door Back Bar Cooler

## Description

New energy saving technology with premium components, very low running costs and protection from ozone depletion.

This high impact merchandiser refrigerator is ideal for storing beverages in bars, clubs, restaurants and hotels. A black finish exterior gives the cabinet an elegant feel and provides good visibility for displaying products. The digital display is protected by an anti-splash cover and shows the temperature constantly.

## **Star Features**

- Quick cooling
- Maximum display
- Built-in quality
- Great merchandisers
- Temp range +1°C to +10°C
- Black finish exterior
- Chrome shelves
- Aluminium interior walls
- Door locks (as standard)
- Toughened glass
- LED interior lighting
- Low noise fan motor