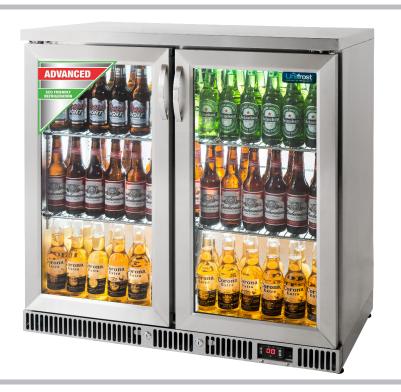

## **BC20HSE Double Door Hinged** Stainless Steel Back Bar Cooler

## **Description**

New energy saving technology with premium components, very low running costs and protection from ozone depletion.

This high impact merchandiser refrigerator is ideal for storing beverages in bars, clubs, restaurants and hotels. A stainless finish exterior gives the cabinet a high class look and provides good visibility for displaying products. The digital display is protected by an anti-splash cover and shows the temperature constantly.

## **Star Features**

- Quick cooling
- Maximum display
- Built-in quality
- Great merchandisers
- Temp range +1°C to +10°C
- Stainless finish exterior
- Chrome shelves
- Aluminium interior walls
- Door locks (as standard)
- Toughened glass
- LED interior lighting
- Low noise fan motor