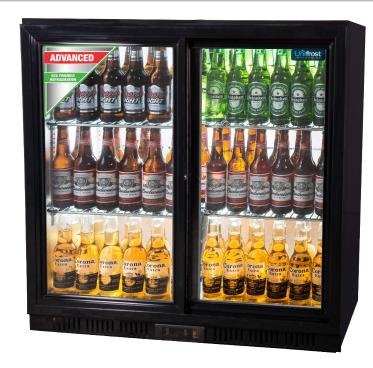

## BC20SBE **Sliding Double Door Back Bar Cooler**

## Description

New energy saving technology with premium components, very low running costs and protection from ozone depletion.

This high impact merchandiser refrigerator is ideal for storing beverages in bars, clubs, restaurants and hotels. A black finish exterior gives the cabinet an elegant feel and provides good visibility for displaying products. The digital display is protected by an anti-splash cover and shows the temperature constantly.

## **Star Features**

- Quick cooling
- Maximum display
- Built-in quality
- Great merchandisers
- Temp range +1°C to +10°C
- Black finish exterior
- Chrome shelves
- Aluminium interior walls
- Door locks (as standard)
- Toughened glass
- LED interior lighting
- Low noise fan motor