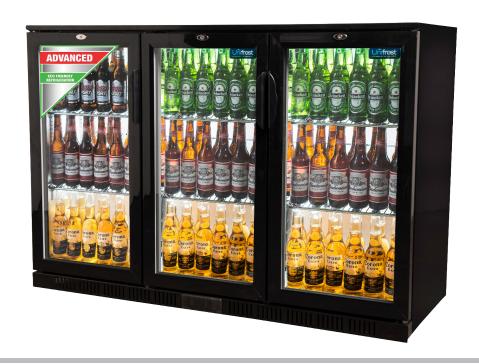

## **Description**

New energy saving technology with premium components, very low running costs and protection from ozone depletion.

Black, high gloss back bar display refrigerator is ideal for storing beverages in bars, clubs, restaurants and hotels. Its exterior black gloss gives the cabinet an elegant feel and provides good visibility for displaying products. Dixell digital display is protected by an anti-splash cover and shows the temperature constantly.

## **Star Features**

- Low energy consumption
- Quick cooling
- Maximum display
- Built-in quality
- Great merchandisers
- Temp range +1°C to +10°C
- Black finish exterior
- 6 Chrome shelves
- Aluminium interior walls
- Door locks (as standard)
- Toughened glass
- LED interior lighting
- Low noise fan motor

## **Technical Specfication**

| Model              | всзонве             |
|--------------------|---------------------|
| GTIN No            | 5391538050564       |
| Dimensions         | W1350 x D515 x H900 |
| Temperature Range  | +1°C to +10°C       |
| Energy Consumption | 3.9Kw/24Hr          |
| Capacity Nett      | 320 Litres          |
| Refrigerant        | R600a               |
| Compressor         | Huaguang ETA110     |
| Power              | 13Amp Plug          |
| Nett Weight        | 96Kg                |
| Shipping Weight    | 110Kg               |