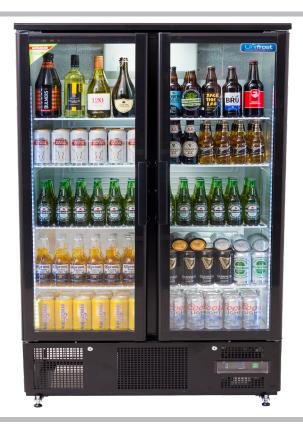

## BC500HBE Upright Back Bar Cooler

## **Description**

New energy saving technology with premium components, very low running costs and protection from ozone depletion.

Tall high impact merchandiser refrigerator is ideal for storing beverages in bars, clubs, restaurants and hotels. A black finish exterior gives the cabinet an elegant feel and provides good visibility for displaying products. The digital display is protected by an anti-splash cover and shows the temperature constantly.

## **Star Features**

- Large display storage
- Forced air cooling
- Hinged doors
- Very reliable
- Temp range +2°C to +10°C
- Toughened glass inside and out
- 8 Chrome shelves
- Aluminium interior
- Integral door locks x 2
- Low noise fan
- Digital display Dixell
- LED Interior light