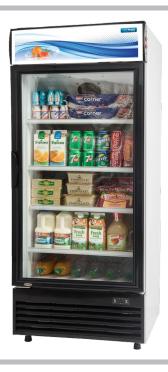

## **Description**

Top selling upright merchandiser display fridge has low energy consumption with quick recovery, good internal visibility, a digital display as well as an upper, illuminated canopy. The chiller is ideal for food and drinks.

## **Star Features**

- Fully ventilated cooling
- Fast pulldown
- Quality compressor
- 4 adjustable shelves
- White interior
- Door lock
- Double glazed door
- Vertical lighting
- Rear castors
- Front levelling feet

## **Technical Specfication**

| Model             | GDR300 Fridge       |
|-------------------|---------------------|
| GTIN No           | 5391538050342       |
| Dimensions        | W620 x D595 x H1921 |
| Temperature Range | +1°C to +10°C       |
| Capacity Nett     | 264 Litres          |
| Electrical Supply | 220-240V/50Hz       |
| Refrigerant       | R600a (53g)         |
| Compressor        | WANBAO              |
| Power             | 13Amp Plug          |
| Nett Weight       | 68Kg                |
| Ship Weight       | 78Kg                |