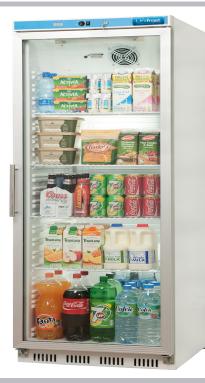

## GDR400 Upright Display Refrigerator

## Description

Glass door chiller ideal for convenience stores, caterers and wine merchants. The cabinet can be used to store pre-packed foods as well as drinks and dairy products.

The high visibility illuminated interior has adjustable shelves. Interior side walls are moulded for good hygiene and easy cleaning.

## **Star Features**

- Fan cooled interior
- Aluminium door frame
- See-through door
- 4 Adjustable shelves
- Door lock
- Exterior handle
- Internal lighting LED
- Hygienic interior
- Constant digital display
- Rear castors
- Front Levelling feet
- Reversible door