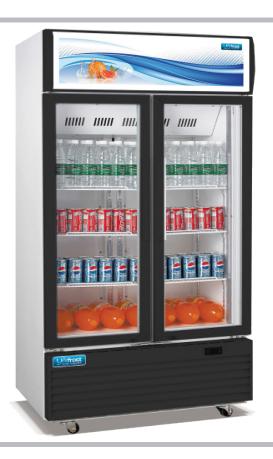

## **GDR800 Double Door Display Chiller**

## **Description**

Generous display two door upright merchandise fridge has black framed hinged doors with good visibility for produce. There is a large top canopy area for graphics with lighting. The fridge is ideal for both food and drink display. Ideal for shops, convenience stores and off licences.

## **Star Features**

- Fan assisted cooling
- Strong compressor
- 6 Adjustable shelves
- Door locks
- Double glazed doors
- Vertical interior lighting
- Castors included
- Temperature display
- Self closing doors
- Light canopy with switch