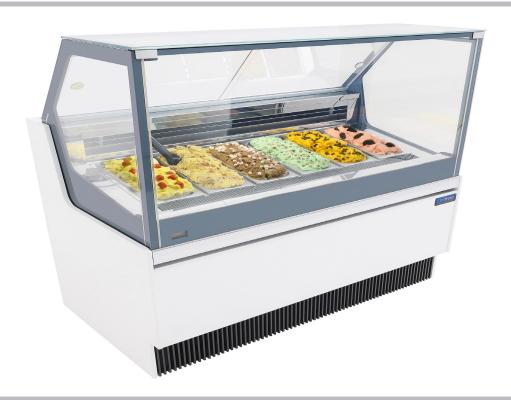

## ICD66 Deluxe Gelato Ice Cream Display

## **Description**

Modern professional display case to show and serve delicious ice cream flavours. Perfect temperature control with ventilated cooling.

Super LED lighting to enhance your product display. Additional refrigerated storage for six extra pans under.

## **Star Features**

- Extra vision display deck
- Professional ventilated cabinet
- Auto inversion defrost
- Heated tempered glass
- LED Lighting interior
- Under storage
- Low energy consumption
- Pans D360 x W165 x H120
- Slim space saving design