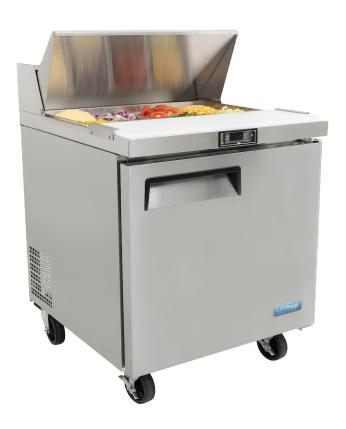

## Prepartation Fridge

## MODEL MSF8301GR

## **Star Features**

- All stainless cabinet
- Uniform air distribution
- High quality stainless
- Spring loaded door
- Auto defrost system
- Adjustable shelves
- Slim fit, rear mounted
- Quality compressor
- Great burger fridge
- Energy saving

## **TECHNICAL SPECIFICATION**

| DIMENSIONS    | W700 x D762 x H1109 |
|---------------|---------------------|
| CAPACITY      | 280 Lt Gross        |
| TEMPERATURE   | +1°C to +5°C        |
| DOORS         | 1 Self Closing      |
| CUTTING BOARD | 10"                 |
| SHELVES       | 1                   |
| REFRIGERANT   | R290                |
| COMPRESSOR    | 1/6 HP              |
| CONTROLLER    | Digital             |
| CASTORS       | 4                   |
| POWER         | 13 Amp plug         |
| SHIP WEIGH    | 72 Kg               |
|               |                     |