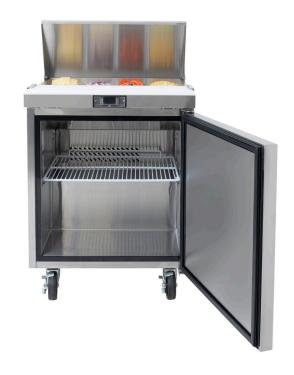

## **Star Features**

- All stainless cabinet
- Uniform air distribution
- High quality stainless
- Spring loaded door
- Auto defrost system
- Adjustable shelves
- Slim fit, rear mounted
- Quality compressor
- Great burger fridge
- Energy saving

## **TECHNICAL SPECIFICATION**

| DIMENSIONS    | W700 x D762 x H1109 |
|---------------|---------------------|
| CAPACITY      | 280 Lt Gross        |
| TEMPERATURE   | +1°C to +5°C        |
| DOORS         | 1 Self Closing      |
| CUTTING BOARD | 10"                 |
| SHELVES       | 1                   |
| REFRIGERANT   | R290                |
| COMPRESSOR    | 1/6 HP              |
| CONTROLLER    | Digital             |
| CASTORS       | 4                   |
| POWER         | 13 Amp plug         |
| SHIP WEIGH    | 72 Kg               |
|               |                     |