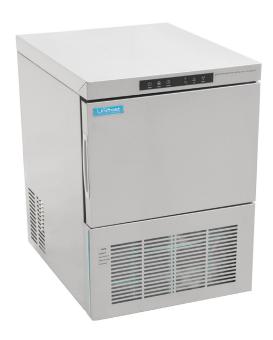

## **Description**

Unifrost ice makers provide outstanding levels of performance for bars, hotels and restaurants. Good output and storage, with very little wasted water. Excellent build quality and a very reliable cuber.

## **Star Features**

- Vertical evaporator
- Clear ice cubes
- Large opening door
- 304 Stainless
- Condensor filter
- Adjustable feet
- Hi-density insulation
- Hanning water pump
- Low water consumption
- Hot gas defrost
- Powerful compressor
- Scoop and water hose included
- External water filter recommended for hard water areas
- Descaling/cleaning cycle built in

## **Technical Specfication**

| Model             | U22-7 Ice Maker       |
|-------------------|-----------------------|
| GTIN No           | 5391538050588         |
| Dimensions        | W380 x D470 x H600    |
| Power Consumption | 155 Watts (0.9 Amp)   |
| Water Suppy       | 0.14Mpa/0.55Mpa       |
| Ice Production    | 22Kg (48 LBS) per day |
| Storage Bin       | 7Kg (15 LBS)          |
| Refrigerant       | R290 (55g)            |
| Compressor        | NBC35CA               |
| Power             | 13Amp Plug            |
| Nett Weight       | 41Kg                  |
| Shipping Weight   | 45Kg                  |
| Packed Carton     | W600 x D590 x H820    |