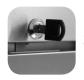

frost
- Stay open door at 90° angle
- 6 shelves as standard
- Push fit door seal
- Robust strong compressor
- Quality components

## **Technical Specfication**

| Model                     | R1000SV Refrigerator |
|---------------------------|----------------------|
| Dimensions                | W1200 x D740 x H1950 |
| Temperature Range         | -2°C to +8°C         |
| Capacity                  | 900 Litres           |
| <b>Energy Consumption</b> | 2.4KWh/24h           |
| Refrigerant               | R134a (330g)         |
| Compressor                | EMBRACO              |
| Power                     | 13Amp Plug           |
| Nett Weight               | 135kg                |
| Shipping Weight           | 155Kg                |
|                           |                      |





2 Door locks fitted