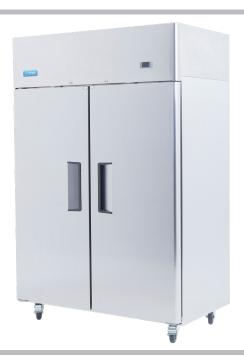

## R1000SV Double Door Refrigerator

## **Description**

All stainless double door fridge,  $GN1^{1/2}$  interior and provides economical safe bulk storage. A precision high density polyurethane insulation provides excellent thermal efficiency, contributing to low running costs.

The cabinet is convenient for all catering outlets, banqueting and contract catering. The defrost management system has a dual device to speed up the process and reduce over freezing the evaporator.

Double door cabinets are always an attractive package because the large interior is efficiently cooling on a simple plug-in unit. Ideal for meats or general produce.

## **Star Features**

- GN 11/2 interior
- Ventilated cooling
- Quality stainless finish
- Lockable doors
- Stain resistant shelving
- Dixell digital controller
- Swivel castors with brakes
- Top mounted motor
- Fully automatic defrost
- Stay open door at 90° angle
- 6 shelves as standard
- Push fit door seal
- Robust strong compressor
- Quality components