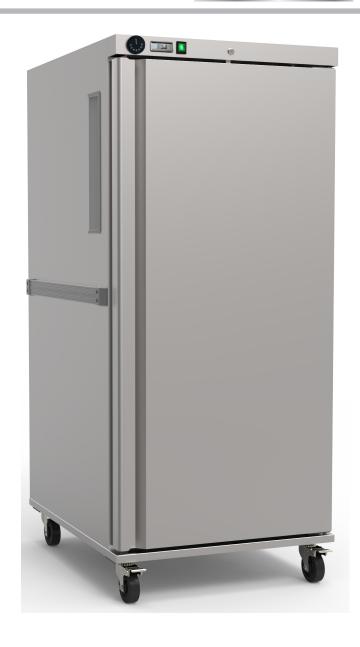

#### **BFW300**

# **Heated Banqueting Cart**

# **Description**

Efficient and convenient solution for holding hot food. Perfect when catering for large numbers including weddings, banquets, conferences, schools and many other events.

### **Special Features**

- ☑ Consistent temperature control
- **▼** Stainless 304
- ▼ Robust and long lasting
- ✓ 20 Shelf positions
- **▼** Easy front-mounted control
- ✓ Insulated body
- ✓ Humidity control
- **▼** Twin pull / push bars
- **☑** Gastronorm GN1/1 interior
- ▼ Fan assisted circulation
- ✓ Magnetic door handle
- **▼** Lockable door