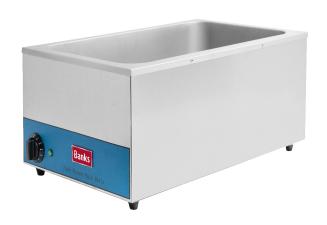

## BMW1 Bain Marie

## **Description**

Open well bain marie accepts GN 1/1, GN 1/2, GN 1/3, and GN 1/4 pans. A versatile appliance that keeps a variety of foods warm or hot. Also may be used to keep hot stones warm in health spas.

## **Special Features**

- ✓ Wet well heat operation
- **☑** Simmer stat control
- ✓ Very portable unit
- ▼ Four stable feet fitted
- **▼** Easy to clean
- ✓ No containers supplied
- ✓ Counter top unit
- ✓ Plug-in