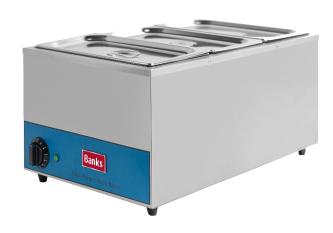

## BMW3 Bain Marie

## **Description**

Counter top bain marie with 3 GN 1/3 x 100mm deep pans and lids. They keep a variety of foods warm or hot. With this neat appliance, food can be stored or displayed at a safe temperature. Designed to accept gastronorm pans.

## **Special Features**

- ✓ All stainless construction
- ✓ Wet well heat operation
- **☑** Simmer control stat
- **▼** Very portable
- ▼ Four stable feet fitted
- **▼** Easy to clean
- ✓ Lids included
- ✓ Long lasting