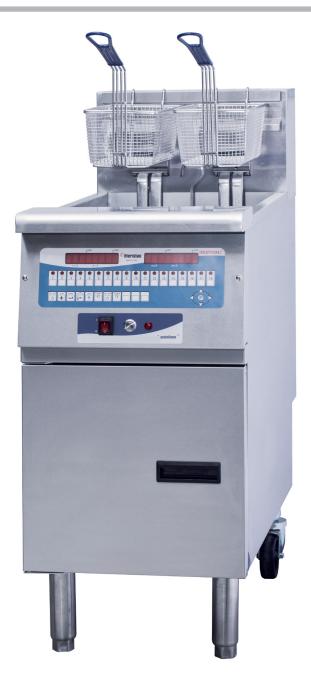

## **EPF-14 Professional Hi-Output Freestanding Electric Fryer**

## **Description**

Heavy Duty hi-output twin basket commercial fryer. Professional and convenient deep fat frying. Delivers perfectly uniformed fried food. Simple, accurate, preset control for every batch.

**Fasttron Control Panel** 

## **Special Features**

- ✓ Very fast recovery
- ✓ Stainless construction
- **✓** Low maintenance
- ✓ 2 Baskets included
- ✓ Large oil drain off
- **▼** Cold zone 120°C Oil temp
- **▼** High performance elements
- ▼ Space saving
- **▼** Tank lid included
- **▼** Front levelling feet
- ▼ Rear castors