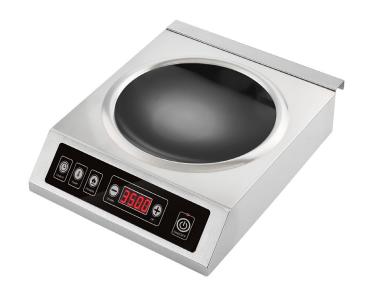

## MHW300 Induction Wok

## **Description**

Powerful 3 Kw special wok shape induction hob that can used anywhere you have in 13Amp socket. Sturdy design, single zone hob. Portable and versitile for Asian style dishes. The appliance can also be used to cook, boil or reheat.

## **Special Features**

- **☑** Simple controls
- **☑** Glass work size 295 mm
- **▼** Fast cooking
- **▼** Touch control
- **▼** Stainless body
- **▼** Very portable