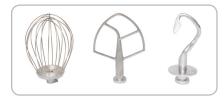

## **Special Features**

- ☑ Dough Hook, Beater, Whisk included
- ▼ Robust 270 watt Motor
- **▼** Variable speed
- ✓ Lift up head
- **▼** Flour maximum 1.5 kg
- ☑ Integrated stand
- ☑ Safety guard with ingredient chute
- Powerful motor