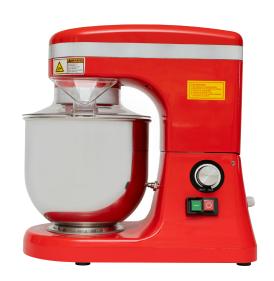

## PMX7 Planetary Food Mixer

## **Description**

Mix, Stir, Beat, Whisk, Knead with this highly versatile large bowl table top mixer. Perfect for any home or catering business who wants to work faster and be more efficient.

## **Special Features**

- ☑ Dough Hook, Beater, Whisk included
- ▼ Robust 270 watt Motor
- **▼** Variable speed
- ✓ Lift up head
- **▼** Flour maximum 1.5 kg
- ☑ Integrated stand
- ☑ Safety guard with ingredient chute
- Powerful motor

## **Technical Specification**

| DIMENSIONS  | W260 x D440 x H410 |
|-------------|--------------------|
| MOTOR       | 270 Watts          |
| CAPACITY    | 7 Lt               |
| POWER       | 13 Amp Plug        |
| NETT WEIGHT | 16 Kg              |
| GTIN No     | 5391538050984      |
|             |                    |