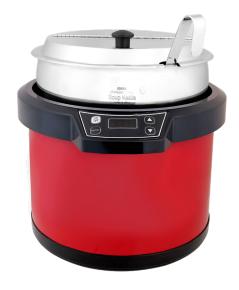

## **Description**

Red exterior soup kettle with stainless interior is a smart way to hold hot liquids. It is ideal for front of house displays - self-serve or assisted service. Great for commercial use in small or large catering establishments.

## **Special Features**

- ☑ Digital controlled
- ✓ Insulated pot
- **▼** Easy serve flip lid
- **▼** Ladle notch
- ▼ Red metallic finish
- ☑ Can be integrated in counters
- ☑ Simple Control