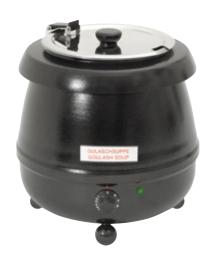

## SK9 Soup Kettle

## **Description**

Black exterior soup kettle with stainless interior is a smart way to hold hot liquids. It is ideal for front of house displays - self-serve or assisted service. Great for commercial use in small or large catering establishments.

## **Special Features**

- ✓ Hold hot soups and stews

- **☑** Ladle cut out
- **☑** Simple control
- ✓ Variable heat setting
- ✓ Secure feet
- ✓ Portable appliance
- **▼** Easy flip lid