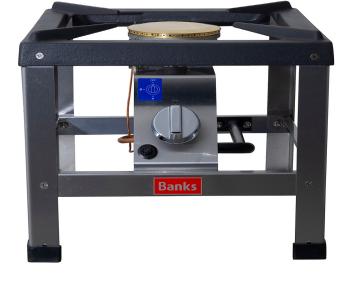

#### Description

Professional freestanding or countertop with one powerful open burner. Ideal for large single pot cooking in kitchens or for outside catering. Great for stocks and stews.

#### Takes large pots

- ☑ Powerful burner
- Medium duty hob
- ☑ Single control
- Piezo ignition
- ☑ Pressure reducer max 50 Mbar required
- Cast iron pan supports
- Minimum pot size 23 cm
- Metal construction

### **Technical Specification**

| DIMENSIONS  | W400 x D400 x H395     |
|-------------|------------------------|
| НОВ         | 1 Burners (NAT or LPG) |
| POWER       | 6 Kw Gas               |
| CONNECTION  | 1/2" BSP               |
| SHIP WEIGHT | 6 Kg                   |
| GTIN No     | 5391538050632          |
|             |                        |